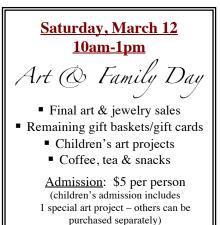

pick!), caricatures, gift baskets & gift cards
  - Snacks & refreshments

Admission: \$10 per person

## <u>7-9pm</u>

Paint Workshop ( Wine

Create your own painting with renowned artist Jim Grabowski while enjoying a glass of wine!

Admission: \$50 pp (must pre-register)

<u>Friday, March 11, 5-9pm</u>

4th annual Art in the Abbey

\* 100% of the event proceeds are donated to charitable organizations \*

Fundraising Gala

- Wine & Cheese TastingLive Music
- Hors d'oeuvres & desserts
- Gourmet coffee & tea bar
  - Art sales of all kinds
    - Silent Auction
    - Jewelry sales
- Gift baskets & gift cards

Admission: \$20 per person

## **Special Admission Offers:**

Artist Social & Fundraising Gala \$25 pp Artist Social & Paint Workshop \$55 pp Fundraising Gala & Paint Workshop: \$65 pp



Advance tickets are preferred and available at www.stjamesglastonbury.org

Like us on Facebook to receive event updates & view art items for sale

## St. James' Episcopal Church 2584 Main Street Glastonbury, Connecticut (860) 633-8333